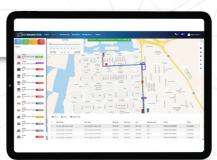

## Live Vehicle Tracking and Playback Analysis

This feature supports driver monitoring and safe driving while providing data for informed decisions. It enables trend analysis, route optimization, and cost reduction. It also offers detailed trip reports with map views, violation tables, and driver ratings to evaluate performance effectively.

#### Geofence

A unique way for defining customized boundaries (e.g., country, state, regional, or organizational) using map-based GUI tools to monitor vehicle movement. Provides user-friendly reports on zone violations by customer, vehicle, or driver, with time records of entry, exit, and duration of stay in marked areas.