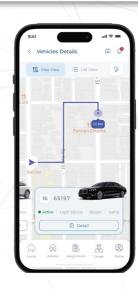

# **Mobile Application Features**

Vehicle Details

Maintenance Details

**Driver Dashboard** 

**Alerts**