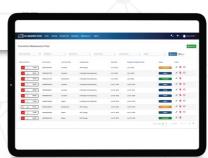

#### Fleet Maintenance

Corrective maintenance addresses vehicle issues such as accidents and breakdowns resulting from missed preventive care. Leveraging Al-driven predictive analysis, the system recommends preventive maintenance schedules to reduce unexpected failures.