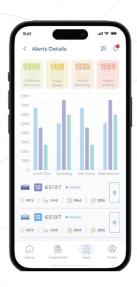

## **Analytics Dashboards & Reports**

Access real-time telemetry data and visual summaries of key fleet metrics to improve operational visibility. These reports provide insights into vehicle activity, including stop durations, speeding instances, and overall utilization. Journey analysis, geo-fence violations, and more.

# **Mobile Application Features**

Vehicle Details

Maintenance Details

**Driver Dashboard** 

**Alerts**