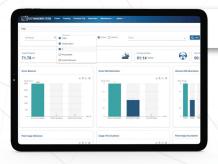

## **Analytics Dashboards & Reports**

Access real-time telemetry data and visual summaries of key fleet metrics to improve operational visibility. These reports provide insights into vehicle activity, including stop durations, speeding instances, and overall utilization. Journey analysis, geo-fence violations, and more.