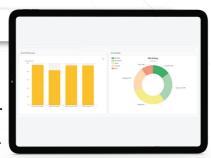

## **Analytics Dashboards & Reports**

Access real-time telemetry data and visual summaries of key fleet metrics to improve operational visibility. These reports provide insights into vehicle activity, including stop durations, speeding instances, and overall utilization. Journey analysis, geo-fence violations, and more.