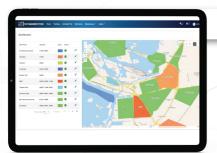

#### Geofence

A unique way for defining customized boundaries (e.g., country, state, regional, or organizational) using map-based GUI tools to monitor vehicle movement. Provides user-friendly reports on zone violations by customer, vehicle, or driver, with time records of entry, exit, and duration of stay in marked areas.